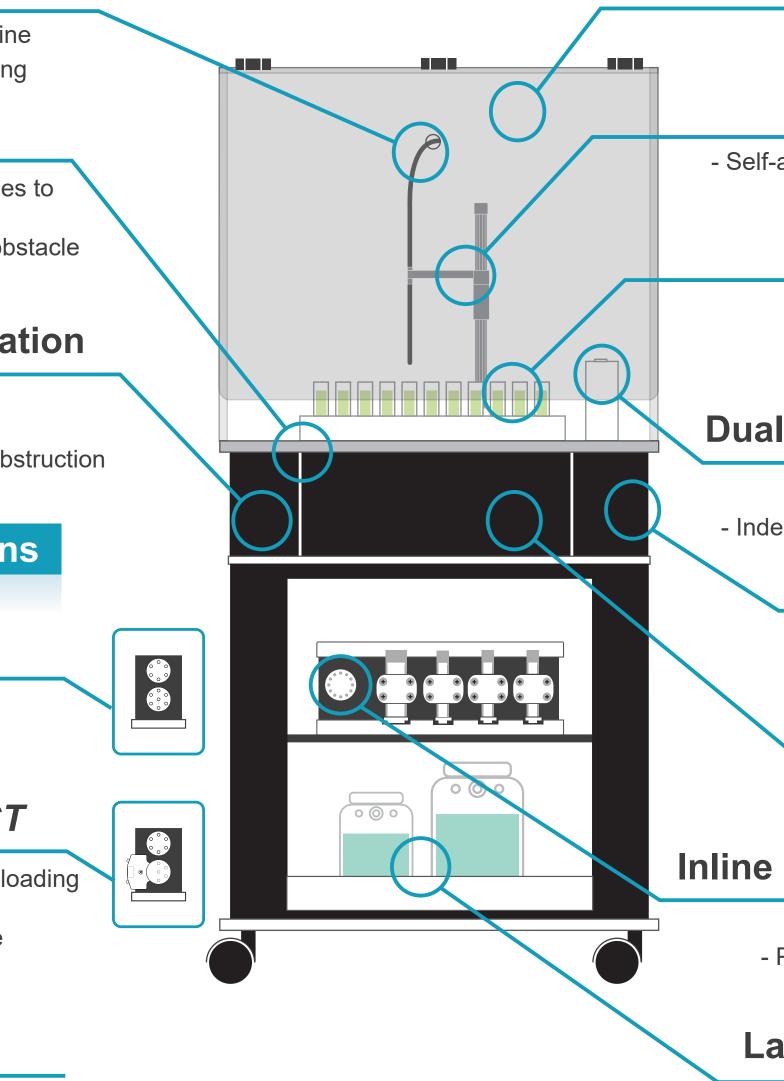

## **P-Series and SampleSense Features**

#### **Parabolic Probe**

- Perfectly rounded sample transfer line
- Robust, heavy-walled, self-supporting

#### Autocorrecting x-y-z

- DXCi autosampler automatically goes to the correct position, every time
- Automatically retries position if an obstacle is encountered

## **Highest Speed of Operation**

- Corrects for stall events, even after years of use
- Keep analysis running, even after obstruction

## **P-Series prepFAST**

- High performance sample loading, autodilution and autocalibration

## **Dual Overflowing Rinse Stations**

- Ultra-low cross-contamination

- Independently pumped for low rinse consumption

#### **Inline Syringe Sample Preparation**

- Autocalibration

- Prescribed sample dilution & overrage dilution - Internal standard addition

## Large Volume Reagent Bottles